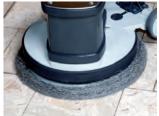

## ES 420S – Professional single-disc machine with steel gears for heavy duty work

The robust ES 420S single-disc machine is ideally suited for heavy-duty work. The metal gear drive makes the ES 420S suitable for cleaning, grinding, renovating and smoothing screeds. The machine is additionally protected by an overload protection. The single-disc machine can also be used for shampooing, scrubbing, polishing and crystallising..

Sanding and smoothing screeds, renovation of screeds and concrete floors, polishing and crystallizing, spray cleaning, shampooing, scrub, cleaning larger areas, daily basic cleaning

| Technical data   |                   | Equipment variants |             |             |
|------------------|-------------------|--------------------|-------------|-------------|
| Ref. No.         |                   | 614600             | 614608      | 614611      |
| Drive            |                   | Gear, metal        | Gear, metal | Gear, metal |
| Voltage          | V                 | 230                | 230         | 230         |
| Frequency        | Hz                | 50                 | 50          | 50          |
| Power input      | kW                | 1.6                | 1.6         | 1.6         |
| Working width    | mm                | 406/420            | 406/420     | 406/420     |
| Operating weight | kg                | 39                 | 39          | 44          |
| Tool speed       | r.p.m.            | 144                | 144         | 144         |
| Brush pressure   | g/cm <sup>2</sup> | 33                 | 54          | 60          |
| Torque           | Nm                | 73                 | 73          | 73          |
| Guide rod length | mm                | 850                | 1200        | 850         |
| Noise level      | dB(A)             | 58                 | 58          | 58          |