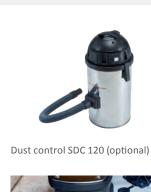

ES 420S Accessories and tools, trowelling from page 86

Crystallization of marble floors

Carpet shampoo device

| Special characteristics                      |  |
|----------------------------------------------|--|
| DOC-Drive overload clutch                    |  |
| For heavy duty work                          |  |
| Metal gear drive                             |  |
| 1200 mm handle for easier working (optional) |  |
| Reliable                                     |  |