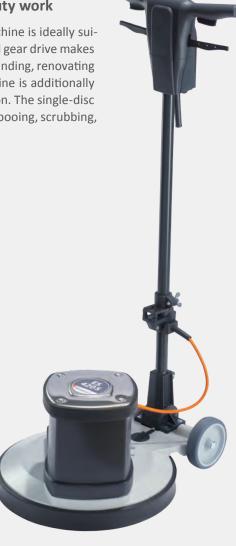

## ES 420S – Professional single-disc machine with steel gears for heavy duty work

The robust ES 420S single-disc machine is ideally suited for heavy-duty work. The metal gear drive makes the ES 420S suitable for cleaning, grinding, renovating and smoothing screeds. The machine is additionally protected by an overload protection. The single-disc machine can also be used for shampooing, scrubbing, polishing and crystallising..

Sanding and smoothing screeds, renovation of screeds and concrete floors, polishing and crystallizing, spray cleaning, shampooing, scrub, cleaning larger areas, daily basic cleaning

| Technical data   |                   | Equipment variants |             |             |
|------------------|-------------------|--------------------|-------------|-------------|
| Ref. No.         |                   | 614600             | 614608      | 614611      |
| Drive            |                   | Gear, metal        | Gear, metal | Gear, metal |
| Voltage          | V                 | 230                | 230         | 230         |
| Frequency        | Hz                | 50                 | 50          | 50          |
| Power input      | kW                | 1.6                | 1.6         | 1.6         |
| Working width    | mm                | 406/420            | 406/420     | 406/420     |
| Operating weight | kg                | 39                 | 39          | 44          |
| Tool speed       | r.p.m.            | 144                | 144         | 144         |
| Brush pressure   | g/cm <sup>2</sup> | 33                 | 54          | 60          |
| Torque           | Nm                | 73                 | 73          | 73          |
| Guide rod length | mm                | 850                | 1200        | 850         |
| Noise level      | dB(A)             | 58                 | 58          | 58          |