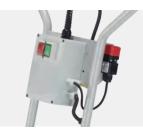

DSM 400 Accessories and tools, Grinding from page 33

Compact switch with integrated overload protection

ETX-Easy Tool Exchange

| Special characteristics             |  |
|-------------------------------------|--|
| ETX – Easy tool exchange            |  |
| Diamond floating device             |  |
| Ergonomical handle design           |  |
| Motor overload protection           |  |
| Grinding pressure, adjustable       |  |
| Transport grip                      |  |
| Dead man switch                     |  |
| Suction ring with height adjustment |  |