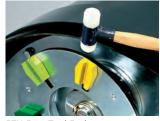

DSM 400 Accessories and tools, Grinding from page 33

Compact switch with integrated overload protection

ETX-Easy Tool Exchange

| Special characteristics             |  |
|-------------------------------------|--|
| ETX – Easy tool exchange            |  |
| Diamond floating device             |  |
| Ergonomical handle design           |  |
| Motor overload protection           |  |
| Grinding pressure, adjustable       |  |
| Transport grip                      |  |
| Dead man switch                     |  |
| Suction ring with height adjustment |  |