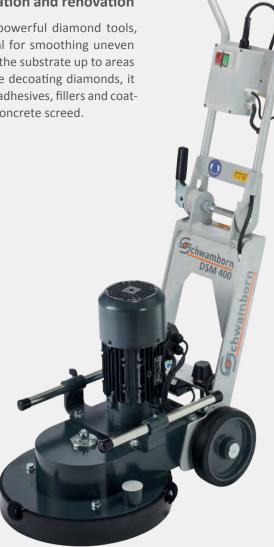

## DSM 400 - Powerful floor grinder for substrate preparation and renovation

Equipped with our powerful diamond tools, the DSM 400 is ideal for smoothing uneven floors and preparing the substrate up to areas of 500 sqm. With the decoating diamonds, it effec-tively removes adhesives, fillers and coatings on concrete or concrete screed.

## Applications

Grinding screeds, screed, asphalt, remove adhesives, coatings, fillers, regulate uneven floors

| Technical data          |        |              | Equipment variants |
|-------------------------|--------|--------------|--------------------|
| Ref. No.                |        | 72800        | 728001             |
| Voltage                 | V      | 400          | 230                |
| Frequency               | Hz     | 50           | 50                 |
| Power output            | kW     | 4            | 2.2                |
| Working width           | mm     | 400          | 400                |
| No. of tools            | mm     | 1 x 400      | 1 x 400            |
| Grinding pressure floor | kg     | 30.5 - 53    | 30.5 - 53          |
| Operating weight        | kg     | 102          | 74.5               |
| Edge distance           | mm     | 10           | 10                 |
| Tool speed              | r.p.m. | 900          | 600                |
| Ø-Dust control          | mm     | 50           | 50                 |
| Dimensions LxWxH        | cm     | 65 x 45 x 75 | 65 x 45 x 75       |
| Tool mount              |        | ETX1         | ETX1               |