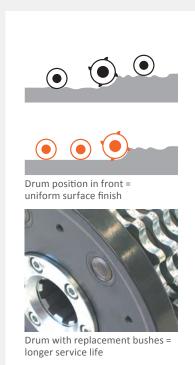

| Special characteristics                  |  |  |
|------------------------------------------|--|--|
| Motor overload protection                |  |  |
| Micro depth control                      |  |  |
| Drum in front, thus no copy effect (Sys- |  |  |
| tem Schwamborn)                          |  |  |
| Quick drum lowering/lifting              |  |  |
| Drum with bushes, longer service life    |  |  |
| Brake adjustable, engage/disengage       |  |  |
| Adjustable brake system with on/off      |  |  |
| device                                   |  |  |
| 6.1 I fuel tank                          |  |  |