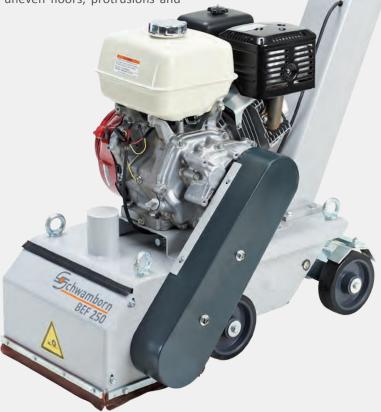

## BEF 250V - Robust concrete and screed milling machine with combustion engine for medium areas

Equipped with the Schwamborn system with frontmounted milling drum, the BEF 250V ensures particularly uniform milling of concrete and screed without "copying effect". With a working width of 250 mm, the concrete milling machine is suitable for medium-sized areas and is therefore perfect for removing uneven floors, protrusions and markings.

## **Applications**

Removal of uneven floors, supernatants, remove markers, removing road markings, milling off coatings, deep removal of concrete and screed floors

| Technical data   |    |                  | Equipment variants |
|------------------|----|------------------|--------------------|
| Ref. No.         |    | 707015           | 707017             |
| Drive            |    | Petrol           | Petrol             |
| Power output     | kW | 8                | 8                  |
| Working width    | mm | 250              | 250                |
| Operating weight | kg | 170              | 170                |
| Edge distance    | mm | 65               | 65                 |
| Tank             | 1  | 6.1              | 6.1                |
| Ø-Dust control   | mm | 76               | 76                 |
| Dimensions LxWxH | cm | 135 x 50.7 x 109 | 135 x 50.7 x 109   |
| Cutters          |    | Carbide cutters  | Peeling cutters    |