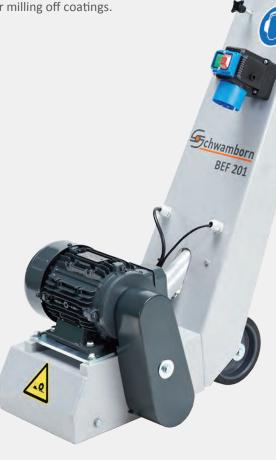

## BEF 201 – Concrete milling machine for small and medium areas

Concrete and screed milling machine for small to medium sized areas with electric motor. The low centre of gravity ensures smooth running and fast, even milling results when removing uneven floors, protrusions, removing markings or milling off coatings.

## **Applications**

Removal of uneven floors, supernatants, remove markers, milling off coatings

| Technical data   |    |                | Equipment variants |                |                |                |
|------------------|----|----------------|--------------------|----------------|----------------|----------------|
| Ref. No.         |    | 795105         | 795057             | 795107         | 795109         | 795111         |
| Voltage          | V  | 230            | 220                | 230            | 400            | 400            |
| Frequency        | Hz | 50             | 60                 | 50             | 50             | 50             |
| Power output     | kW | 2.2            | 2.2                | 2.2            | 2.2            | 2.2            |
| Working width    | mm | 200            | 200                | 200            | 200            | 200            |
| Operating weight | kg | 77             | 77                 | 77             | 77             | 77             |
| Edge distance    | mm | 10             | 10                 | 10             | 10             | 10             |
| Ø - Dust control | mm | 50             | 50                 | 50             | 50             | 50             |
| Dimensions LxWxH | cm | 94 x 37.5 x 90 | 94 x 37.5 x 90     | 94 x 37.5 x 90 | 94 x 37.5 x 90 | 94 x 37.5 x 90 |
| Cutters          |    | Carbide        | Carbide            | Peeling        | Carbide        | Peeling        |
|                  |    | cutters        | cutters            | cutters        | cutters        | cutters        |